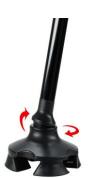

## STEADY CANE

Self Standing - Foldable - Height Adjustable - Bright LED Light - Wrist Strap

Why is this so special?

This cane has it all. Foldable so you can store it easily. Height adjustable between 33 and 38 inches. 4 rubber feet under the swivel leg to allow the cane to stand on its own when you need to set it aside. A bright light so you can see going down stairs or at night. A wrist strap so you don't lose it when walking.

## Features:

Folding cane allows for easy storage, Wrist strap to hold on to, 4 Rubber feet allows for self-standing, Bright LED Light for seeing in the dark (requires 3 AAA batteries not included), and Swivel Feet for smooth placement when walking