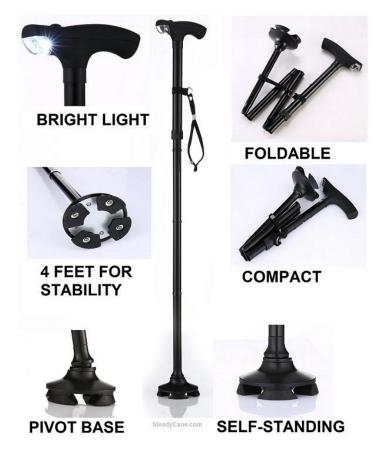

## STEADY CANE

Self Standing - Foldable - Height Adjustable - Bright LED Light - Wrist Strap

Why is this so special?

This cane has it all. Foldable so you can store it easily. Height adjustable between 33 and 38 inches. 4 rubber feet under the swivel leg to allow the cane to stand on its own when you need to set it aside. A bright light so you can see going down stairs or at night. A wrist strap so you don't lose it when walking.

## Features:

Folding cane allows for easy storage, Wrist strap to hold on to, 4 Rubber feet allows for self-standing, Bright LED Light for seeing in the dark (requires 3 AAA batteries not included), and Swivel Feet for smooth placement when walking