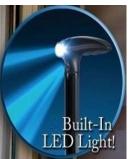

## STEADY CANE

Self Standing - Foldable - Height Adjustable - Bright LED Light - Wrist Strap

Why is this so special?

This cane has it all. Foldable so you can store it easily. Height adjustable between 33 and 38 inches. 4 rubber feet under the swivel leg to allow the cane to stand on its own when you need to set it aside. A bright light so you can see going down stairs or at night. A wrist strap so you don't lose it when walking.

## Features:

Folding cane allows for easy storage, Wrist strap to hold on to, 4 Rubber feet allows for self-standing, Bright LED Light for seeing in the dark (requires 3 AAA batteries not included), and Swivel Feet for smooth placement when walking